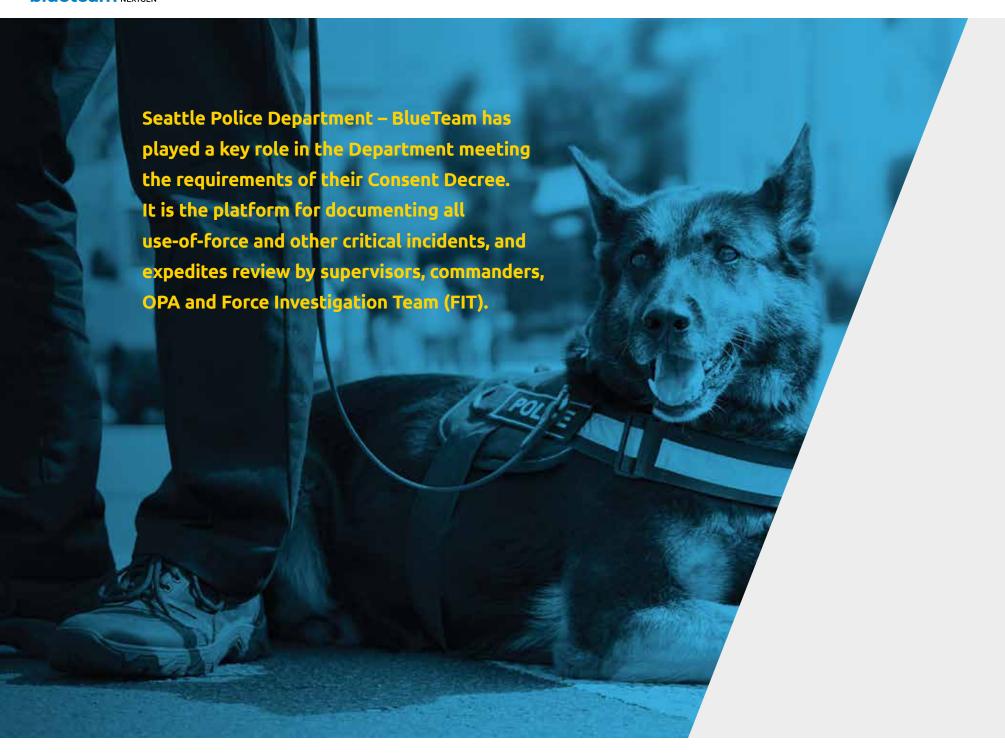

### blueteam timeline

2019 Transition of the BlueTeam customer base to blueteam NEXTGEN 2018 In-use at 550+ public safety agencies in four countries 2016 BlueTeam plays key role in supporting response to consent decrees at Seattle PD, Albuquerque PD, Maricopa Sheriff Office & elsewhere 2013 Clickable body images added to use-of-force entry 2010 Country-wide roll-out of use by New Zealand Police 2007 Version 3.0 includes a visual EI dashboard, enabling early identification of potential issues at a glance 2005 Chain-of-command routing with review and approval added in version 2.0 2003 Introduced at Philadelphia Police Department to achieve paperless UOF reporting