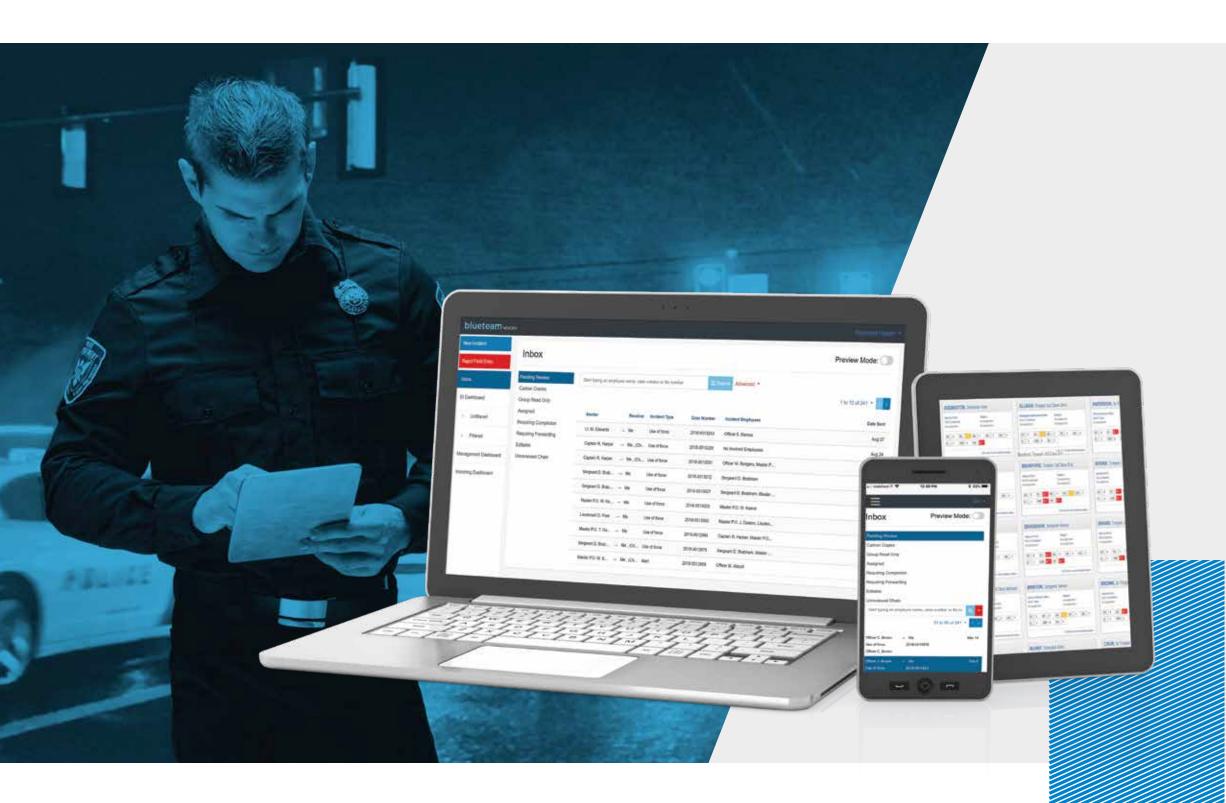

### The leading frontline support solution

Used by 550+ public safety agencies, BlueTeam is the premier platform in support of frontline documentation, supervisory oversight and organizational accountability.

BlueTeam's simplicity is essential to its role as a solution for the frontline, designed for use at all hours, and in all conditions.

## go paperless

- » Document uses-of-force, pursuits, firearm discharges, complaints, and more
- >> A simple, intuitive, step-by-step interface minimizes training
- >> Incidents are routed through the chain-of command with review and approval at each step
- Supports the handling of less serious complaints by the frontline