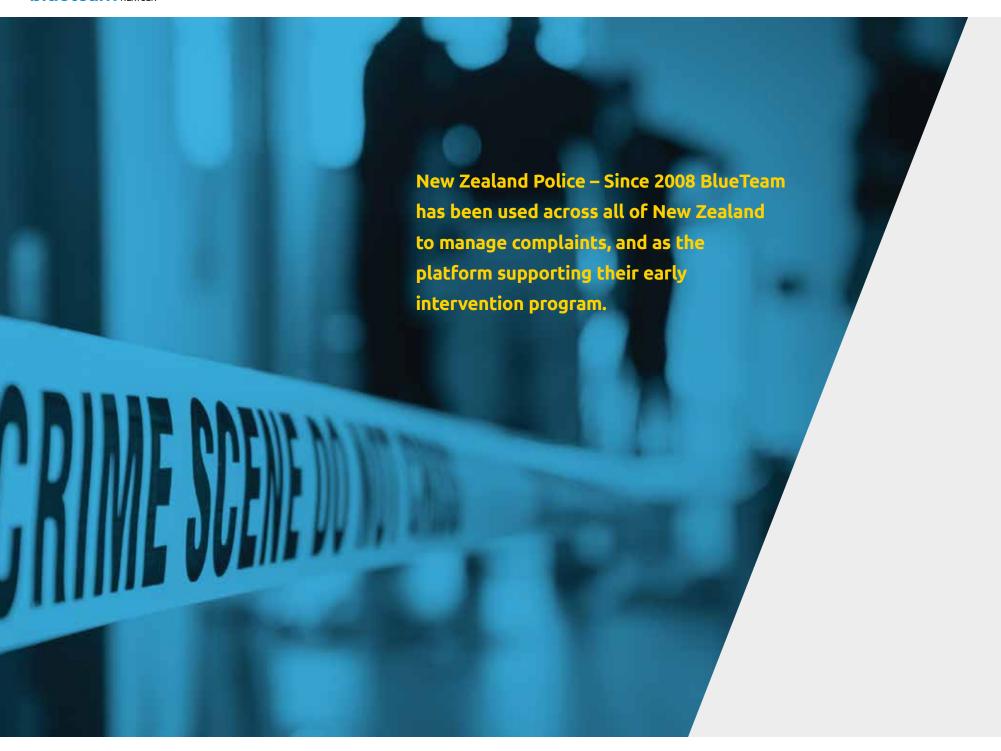

#### **NEW ZEALAND**

New Zealand Police

### blueteam timeline

2019 Transition of the BlueTeam customer base to blueteam NEXTGEN 2018 In-use at 550+ public safety agencies in four countries 2016 BlueTeam plays key role in supporting response to consent decrees at Seattle PD, Albuquerque PD, Maricopa Sheriff Office & elsewhere 2013 Clickable body images added to use-of-force entry 2010 Country-wide roll-out of use by New Zealand Police 2007 Version 3.0 includes a visual EI dashboard, enabling early identification of potential issues at a glance 2005 Chain-of-command routing with review and approval added in version 2.0 2003 Introduced at Philadelphia Police Department to achieve paperless UOF reporting