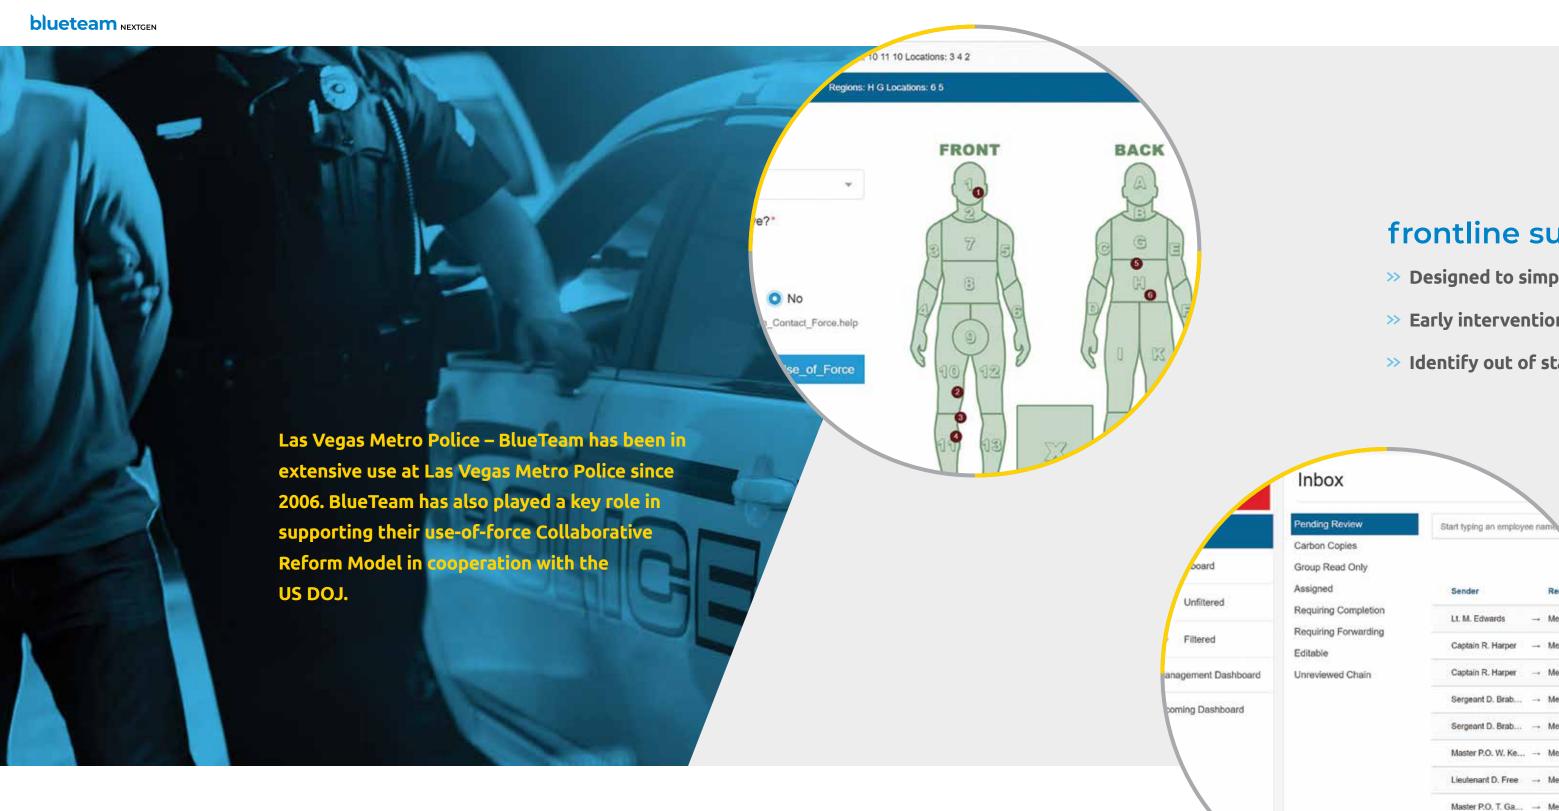

# frontline support

- >>> Designed to simplify and assist—not to further complicate
- >>> Early intervention and supervisory support
- >> Identify out of standard indicators

Agencies in Australia, Canada, New Zealand and the United States count on BlueTeam

### blueteam timeline

2019 Transition of the BlueTeam customer base to blueteam NEXTGEN 2018 In-use at 550+ public safety agencies in four countries 2016 BlueTeam plays key role in supporting response to consent decrees at Seattle PD, Albuquerque PD, Maricopa Sheriff Office & elsewhere 2013 Clickable body images added to use-of-force entry 2010 Country-wide roll-out of use by New Zealand Police 2007 Version 3.0 includes a visual EI dashboard, enabling early identification of potential issues at a glance 2005 Chain-of-command routing with review and approval added in version 2.0 2003 Introduced at Philadelphia Police Department to achieve paperless UOF reporting

#### **NEVADA**

Clark County School District
Henderson Police Department
Lander County Sheriff Office
Las Vegas Metro Police Department
North Las Vegas Police Department
Nye County Sheriff's Office
Reno Police Department
Sparks Police Department
Washoe County Sheriff's Office