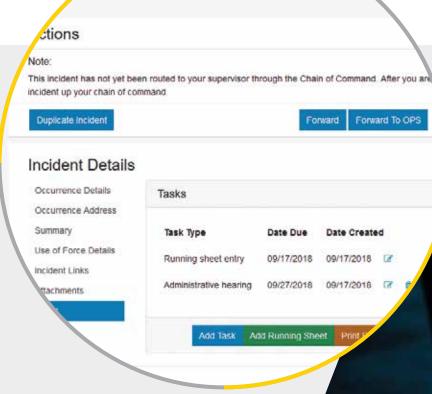

## go paperless

- » Document uses-of-force, pursuits, firearm discharges, complaints, and more
- >> A simple, intuitive, step-by-step interface minimizes training
- >> Incidents are routed through the chain-of command with review and approval at each step
- Supports the handling of less serious complaints by the frontline