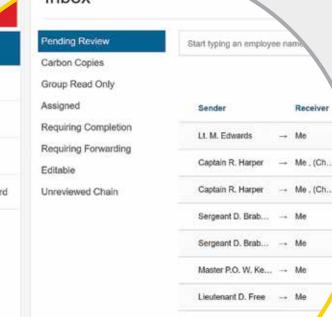

## go paperless

- » Document uses-of-force, pursuits, firearm discharges, complaints, and more
- >> A simple, intuitive, step-by-step interface minimizes training
- >> Incidents are routed through the chain-of command with review and approval at each step
- Supports the handling of less serious complaints by the frontline